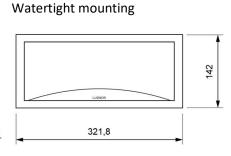

### Description

Self-contained emergency luminaire for surface mounting, recessed mounting through spring kit, flush mounting through flushing frame or watertight mounting through watertight housing. Illumination through LED strip without internal diffuser.

# **Dimensions**