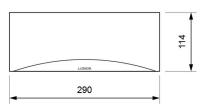

ight housing. Illumination through LED strip without internal diffuser.

Modern and sharp-edged design with transparent, soft opal (-8%) or strong opal (-30%) diffuser.

#### **Technical characteristics**

#### Lamp in emergency 7 x LED White 5,700 K

N/A Lamp in maintained Flux in emergency 350 lm Flux in maintained N/A

Charge indicator LED 1 x LED green

Autonomy 1 h

Supply voltage 230 Vac - 50 Hz

Operation temperature 0 ÷ 40°C Mains power 2.7 W

Battery Ni-Cd (HT) 3.6 V - 1.5 Ah

Remote controllable Yes (TL-300) Protection rating IP44 - IK04 **Electrical insulation** Class II

Applicable legislation CE marking (93/68/CEE):

2014/35/EU 2014/30/EU 2011/65/EU

#### **Photometric curve**



DATA SHEET. Model: GL-350 \_ Rev. 01 (February 2024)







# **Dimensions**

# Surface mounting







Flush mounting (cut: 298 x 124 mm)





70





# Possibility of adding coloured ambient light

Unique features in the market due to the possibility of adding three LEDs of the desired color in the lower part of the luminaire, highlighting its attractive curve.