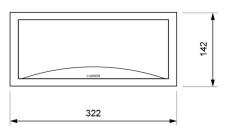

ip without internal diffuser.

Modern and sharp-edged design with transparent, soft opal (-8%) or strong opal (-30%) diffuser.

#### **Technical characteristics**

#### Lamp in emergency 7 x LED White 5,700 K

N/A Lamp in maintained Flux in emergency 350 lm Flux in maintained N/A

Charge indicator LED 1 x LED green

Autonomy 1 h

Supply voltage 230 Vac - 50 Hz

Operation temperature 0 ÷ 40°C Mains power 2.7 W

Battery Ni-Cd (HT) 3.6 V - 1.5 Ah

Remote controllable Yes (TL-300) Protection rating IP44 - IK04 **Electrical insulation** Class II

Applicable legislation CE marking (93/68/CEE):

2014/35/EU 2014/30/EU 2011/65/EU

#### **Photometric curve**



DATA SHEET. Model: GL-350 \_ Rev. 01 (February 2024)







# **Dimensions**

# Surface mounting







Flush mounting (cut: 298 x 124 mm)





70





# Possibility of adding coloured ambient light

Unique features in the market due to the possibility of adding three LEDs of the desired color in the lower part of the luminaire, highlighting its attractive curve.