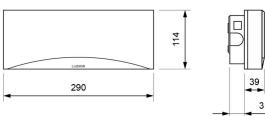

housing. Illumination through LED strip without internal diffuser.

Modern and sharp-edged design with transparent, soft opal (-8%) or strong opal (-30%) diffuser.

#### **Technical characteristics**

#### Lamp in emergency 7 x LED White 5,700 K

N/A Lamp in maintained Flux in emergency 350 lm Flux in maintained N/A

Charge indicator LED 1 x LED green

Autonomy 1 h

Supply voltage 230 Vac - 50 Hz

Operation temperature 0 ÷ 40°C Mains power 2.7 W

Battery Ni-Cd (HT) 3.6 V - 1.5 Ah

Remote controllable Yes (TL-300) Protection rating IP44 - IK04 **Electrical insulation** Class II

Applicable legislation CE marking (93/68/CEE):

2014/35/EU 2014/30/EU 2011/65/EU

#### **Photometric curve**



DATA SHEET. Model: GL-350 \_ Rev. 01 (February 2024)







# **Dimensions**

# Surface mounting







Flush mounting (cut: 298 x 124 mm)





70





# Possibility of adding coloured ambient light

Unique features in the market due to the possibility of adding three LEDs of the desired color in the lower part of the luminaire, highlighting its attractive curve.