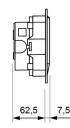

without internal diffuser.

Modern and sharp-edged design with transparent, soft opal (-8%) or strong opal (-30%) diffuser.

#### **Technical characteristics**

#### Lamp in emergency 7 x LED White 5,700 K

N/A Lamp in maintained Flux in emergency 350 lm Flux in maintained N/A

Charge indicator LED 1 x LED green

Autonomy 1 h

Supply voltage 230 Vac - 50 Hz

Operation temperature 0 ÷ 40°C Mains power 2.7 W

Battery Ni-Cd (HT) 3.6 V - 1.5 Ah

Remote controllable Yes (TL-300) Protection rating IP44 - IK04 **Electrical insulation** Class II

Applicable legislation CE marking (93/68/CEE):

2014/35/EU 2014/30/EU 2011/65/EU

#### **Photometric curve**



DATA SHEET. Model: GL-350 \_ Rev. 01 (February 2024)







# **Dimensions**

# Surface mounting







Flush mounting (cut: 298 x 124 mm)





70





# Possibility of adding coloured ambient light

Unique features in the market due to the possibility of adding three LEDs of the desired color in the lower part of the luminaire, highlighting its attractive curve.